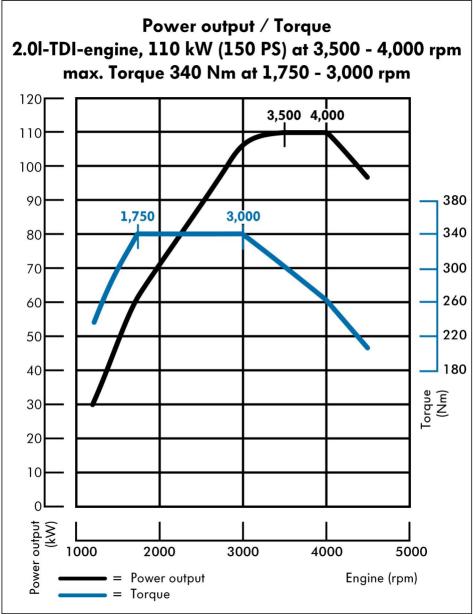

| Engine   Section   Priper of lengine   Section   Sect    | Passat Alltrack 2.0 TDI                   |                 | 110 kW (150 PS)                                 |
|--------------------------------------------------------------------------------------------------------------------------------------------------------------------------------------------------------------------------------------------------------------------------------------------------------------------------------------------------------------------------------------------------------------------------------------------------------------------------------------------------------------------------------------------------------------------------------------------------------------------------------------------------------------------------------------------------------------------------------------------------------------------------------------------------------------------------------------------------------------------------------------------------------------------------------------------------------------------------------------------------------------------------------------------------------------------------------------------------------------------------------------------------------------------------------------------------------------------------------------------------------------------------------------------------------------------------------------------------------------------------------------------------------------------------------------------------------------------------------------------------------------------------------------------------------------------------------------------------------------------------------------------------------------------------------------------------------------------------------------------------------------------------------------------------------------------------------------------------------------------------------------------------------------------------------------------------------------------------------------------------------------------------------------------------------------------------------------------------------------------------------|-------------------------------------------|-----------------|-------------------------------------------------|
| Effective displacement         0m3         1,968           Valves per cylinder I liquición / Charge         Common Rail / Turbocharger           Power output         110 (150) kW (PS) 3,500 - 4,000 at promone de la composition on the provincion of the provincio                                                                                                                | Engine, electrics                         |                 |                                                 |
| Valves per cylinder                                                                                                                                                                                                                                                                                                                                                                                                                                                                                                                                                                                                                                                                                                                                                                                                                                                                                                                                                                                                                                                                                                                                                                                                                                                                                                                                                                                                                                                                                                                                                                                                                                                                                                                                                                                                                                                                                                                                                                                                                                                                                                            |                                           |                 | 4-cyl diesel engine TDI SCR BMT                 |
| Injection / Charge   Common Rall / Turbocharger   Power output   Nm at pm   340 / 1,750 - 3,000 at pm   Akt rorque   Akt   |                                           | cm <sup>3</sup> | <i>,</i>                                        |
| Nm at rm                                                                                                                                                                                                                                                                                                                                                                                                                                                                                                                                                                                                                                                                                                                                                                                                                                                                                                                                                                                                                                                                                                                                                                                                                                                                                                                                                                                                                                                                                                                                                                                                                                                                                                                                                                                                                                                                                                                                                                                                                                                                                                                       |                                           |                 |                                                 |
| Max. torque         Nm at tym         340 / 1,750 - 3,000           Alternator         A         1440           Driving performance data         3         6,4 / 9.2           Acceleration 0 - 8100 km/h         s         6,4 / 9.2           Acceleration 0 - 9100 km/h         s         8 / 10.5           Top speed         km/h         205           Fuel consumption         Uses         Dissel min. 51 CN           Fuel page         1/100km         4.3           Combined cycle         1/100km         4.3           Combined cycle         1/100km         4.3           Coz emissions, combined         g/km         130 - 129           Nox         mg/km         4.38           Particulates         mg/km         4.38           Efficiency label         A         Euro 6           Exterior dimensions         Euro 6         Power transmission           Easteror dimensions         Six-speed manual gearbox 4MCTION four-wheel drive           Exterior dimensions         4         4           Number of dors         4         4           Length with boving bracket (maximum length)         mm         1,500 - 1,530           Written with dovin ritrors         mm         2,002 - 1,202                                                                                                                                                                                                                                                                                                                                                                                                                                                                                                                                                                                                                                                                                                                                                                                                                                                                                                     |                                           |                 |                                                 |
| Alternator         Å         140           Driving performance data         2           Acceleration 0 - 80/100 km/h         \$         6.4 / 9.2           Acceleration 80 - 120 km/h, 4th/sh gear         \$         8 / 10.5           Top speed         km/h         205           Fuel consumption         Dlesel min. 51 CN           Fuel type         Dlesel min. 51 CN           Urban         1/100km         4.3           Combined cycle         1/100km         4.9           CO2 emissions, combined         g/km         130-129           NOX         mg/km         43.8           Particulates         mg/km         43.8           Efficiency label         A         Euro 6           Power transmission         Euro 6         Euro 6           Power transmission         Tuend 6         Euro 6           Exterior dimensions         Tuend 77 - 4,882         4           Number of doors         Tuend 77 - 4,882         4           Length with towing bracket (maximum length)         mm         1,832 - 1,832         4           Width with door mirrors         mm         2,062         2           Wheelbase         mm         1,582 / 1,585         4                                                                                                                                                                                                                                                                                                                                                                                                                                                                                                                                                                                                                                                                                                                                                                                                                                                                                                                                       |                                           |                 |                                                 |
| Driving performance data         Acceleration 0 - 80/100 km/h         \$         6.4/9.2           Acceleration 0 - 80/100 km/h         4th/9.2         5         8/10.5           Acceleration 0 - 80/100 km/h         4th/9.2         5         8/10.5           Top speed         Mrwh         205         205           Fuel consumption         Power transman         1/100km         4.3           Urban         1/100km         4.3         4.9           Combined cycle         1/100km         4.3         4.9           CO2 emissions, combined         g/km         130 - 129         135         135         140         135         140         135         140         135         140         135         140         135         140         140         140         140         140         140         140         140         140         140         140         140         140         140         140         140         140         140         140         140         140         140         140         140         140         140         140         140         140         140         140         140         140         140         140         140         140         140         <                                                                                                                                                                                                                                                                                                                                                                                                                                                                                                                                                                                                                                                                                                                                                                                                                                                                                                    | · ·                                       |                 | · · · · · · · · · · · · · · · · · · ·           |
| Acceleration 0 - 80/100 km/h         4 (4) 9.2           Acceleration Bo - 120 km/h, 4th/5th gear         s         8 / 10.5           Top speed         km/h         205           Fuel consumption         Diesel min. 51 CN           Fuel type         Diesel min. 51 CN           Urban         1/100km         4.3           Combined cycle         1/100km         4.9           CO2 emissions, combined         g/km         130-129           NOX         mg/km         43.8           Particulates         mg/km         43.8           Efficiency label         A         Euro 6           Power transmission         Euro 6         Euro 6           Power transmission         Six-speed manual gearbox 4MOTION four-wheel drive           Exterior dimensions         4         A           Number of doors         4         4         A           Exterior dimensions         4         4         A         A           Width         mm         1,506 - 1,530         A         A         A         A         A         A         A         A         A         A         A         A         A         A         A         A         A         A                                                                                                                                                                                                                                                                                                                                                                                                                                                                                                                                                                                                                                                                                                                                                                                                                                                                                                                                                             |                                           | A               | 140                                             |
| Acceleration 80 - 120 km/h, 4th/5th gear                                                                                                                                                                                                                                                                                                                                                                                                                                                                                                                                                                                                                                                                                                                                                                                                                                                                                                                                                                                                                                                                                                                                                                                                                                                                                                                                                                                                                                                                                                                                                                                                                                                                                                                                                                                                                                                                                                                                                                                                                                                                                       |                                           |                 | 2.442                                           |
| Top speed         km/h         205           Fuel type         Diesel min. 51 CN           Livian         1/100km         5.9           Extra-urban         1/100km         4.9           CO2 emissions, combined         g/km         130-129           NOx         mg/km         43.8           Particulates         mg/km         43.8           Efficiency label         A         Ebros           Efficiency label         Euro 6         Euro 6           Power transmission           Starbox         Six-speed manual gearbox 4MOTION four-wheel drive           Exterior dimensions           Number of doors         Track, from manual gearbox 4MOTION four-wheel drive           Exterior dimensions         Track, from manual gearbox 4MOTION four-wheel drive           Width         mm         4,777-4,882           Width         mm         1,832-1,832           Height         mm         4,777-4,882           Width with door mirrors         mm         2,062           Width with door mirrors         mm         1,552-1,155           Approach angle / departure angle         nm         1,552-1,155           Breakover angle <td></td> <td></td> <td></td>                                                                                                                                                                                                                                                                                                                                                                                                                                                                                                                                                                                                                                                                                                                                                                                                                                                                                                                                       |                                           |                 |                                                 |
| Fuel type                                                                                                                                                                                                                                                                                                                                                                                                                                                                                                                                                                                                                                                                                                                                                                                                                                                                                                                                                                                                                                                                                                                                                                                                                                                                                                                                                                                                                                                                                                                                                                                                                                                                                                                                                                                                                                                                                                                                                                                                                                                                                                                      | , ,                                       |                 |                                                 |
| Fuel type                                                                                                                                                                                                                                                                                                                                                                                                                                                                                                                                                                                                                                                                                                                                                                                                                                                                                                                                                                                                                                                                                                                                                                                                                                                                                                                                                                                                                                                                                                                                                                                                                                                                                                                                                                                                                                                                                                                                                                                                                                                                                                                      |                                           | Km/n            | 205                                             |
| Urban                                                                                                                                                                                                                                                                                                                                                                                                                                                                                                                                                                                                                                                                                                                                                                                                                                                                                                                                                                                                                                                                                                                                                                                                                                                                                                                                                                                                                                                                                                                                                                                                                                                                                                                                                                                                                                                                                                                                                                                                                                                                                                                          | •                                         |                 | D: 1 : 51 ON                                    |
|                                                                                                                                                                                                                                                                                                                                                                                                                                                                                                                                                                                                                                                                                                                                                                                                                                                                                                                                                                                                                                                                                                                                                                                                                                                                                                                                                                                                                                                                                                                                                                                                                                                                                                                                                                                                                                                                                                                                                                                                                                                                                                                                | * *                                       | 1/4001          |                                                 |
| Combined cycle         I/100km         4,9           CO2 emissions, combined         g/km         130 - 129           NOX         mg/km         43.8           Particulates         mg/km         1.35           Efficiency label         Euro 6           Power transmissions         Euro 6           Earbox         Six-speed manual gearbox 4MOTION four-wheel drive           Exterior dimensions         4           Number of doors         4           Length         mm         4,777 - 4,882           Width         mm         1,532 - 1,832           Height         mm         1,582 - 1,832           United by with towing bracket (maximum length)         mm         1,565 - 1,530           Length with towing bracket (maximum length)         mm         2,062           Wheelbase         mm         2,789           Track, front / rear         mm         1,582 / 1,565           Approach angle / departure angle         "         13.4 / 12.3           Breakover angle         "         13.4 / 12.3           Breakover angle         "         10.5           Turning circle         mm         11.4           Interior dimensions         f         5                                                                                                                                                                                                                                                                                                                                                                                                                                                                                                                                                                                                                                                                                                                                                                                                                                                                                                                                            |                                           |                 |                                                 |
| CO2 emissions, combined         g/km         130 - 129           NOX mg/km         43.8           Particulates         mg/km         1.35           Efficiency label         Euro 6           Exhaust emissions classification         Euro 6           Power transmission         Six-speed manual gearbox 4MOTION four-wheel drive           Exterior dimensions         4           Number of doors         4           Length         mm         4,777 - 4,882           Width         mm         1,832 - 1,832           Height         mm         1,832 - 1,832           Height with towing bracket (maximum length)         mm         1,832 - 1,832           Height with door mirrors         mm         2,062           Width with door mirrors         mm         2,769           Track, front / rear         mm         1,582 / 1,565           Approach angle / departure angle         °         13.4 / 12.3           Breakover angle         °         13.4 / 12.3           Breakover angle         °         13.5 / 12.56           Turning circle         m         11.4           Interior dimensions         5         5           Number of seats         5         5                                                                                                                                                                                                                                                                                                                                                                                                                                                                                                                                                                                                                                                                                                                                                                                                                                                                                                                                   |                                           |                 |                                                 |
| NOx                                                                                                                                                                                                                                                                                                                                                                                                                                                                                                                                                                                                                                                                                                                                                                                                                                                                                                                                                                                                                                                                                                                                                                                                                                                                                                                                                                                                                                                                                                                                                                                                                                                                                                                                                                                                                                                                                                                                                                                                                                                                                                                            | 1                                         |                 |                                                 |
| Particulates                                                                                                                                                                                                                                                                                                                                                                                                                                                                                                                                                                                                                                                                                                                                                                                                                                                                                                                                                                                                                                                                                                                                                                                                                                                                                                                                                                                                                                                                                                                                                                                                                                                                                                                                                                                                                                                                                                                                                                                                                                                                                                                   | ·                                         | •               |                                                 |
| Efficiency label         A           Exhaust emissions classification         Euro 6           Power transmission         Six-speed manual gearbox 4MOTION four-wheel drive           Exterior dimensions         4           Number of doors         4           Length         mm         4,777 - 4,882           Width         mm         1,832 - 1,832           Height         mm         1,506 - 1,530           Length with towing bracket (maximum length)         mm         4,882           Width with door mirrors         mm         2,062           Wheelbase         mm         2,789           Track, front / rear         mm         1,582 / 1,565           Approach angle / departure angle         °         10,5           Breakover angle         °         10,5           Turning circle         m         11,4           Interior dimensions         5           Number of seats         5           Head area: 1st seat row / 2nd seat row / 3rd seat row         mm         952 / 980           row / 3rd seat row         mm         1,053 / 960           Head area: 1st seat row / 2nd seat row / 3rd seat row         mm         1,053 / 960           Interior dimensions         mm         1,053 / 9                                                                                                                                                                                                                                                                                                                                                                                                                                                                                                                                                                                                                                                                                                                                                                                                                                                                                           |                                           |                 |                                                 |
| Exhaust emissions classification         Euro 6           Fower transmission Gearbox         Six-speed manual gearbox 4MOTION four-wheel drive           Exterior dimensions         4           Number of doors         4           Length         mm         4,777 - 4,882           Width         mm         1,506 - 1,530           Length with towing bracket (maximum length)         mm         2,062           Width with door mirrors         mm         2,062           Wheelbase         mm         2,789           Track, front / rear         mm         1,582 / 1,565           Approach angle / departure angle         °         13.4 / 12.3           Breakover angle         °         10.5           Turning circle         m         11.4           Interior dimensions         5           Number of seats         5           Head area: 1st seat row / 2nd seat row / 3rd seat row         mm         970 / 980           Head area: 1st seat row / 2nd seat row / 3rd seat row         mm         952 / 980           row / 3rd seat row         mm         1,053 / 960           Interior width: 1st seat row / 2nd seat row / 3rd seat row         mm         1,053 / 960           Interior width: 1st seat row / 2nd seat row / 3rd seat row <th< td=""><td></td><td>mg/km</td><td></td></th<>                                                                                                                                                                                                                                                                                                                                                                                                                                                                                                                                                                                                                                                                                                                                                                                                     |                                           | mg/km           |                                                 |
| Power transmission   Gearbox   Six-speed manual gearbox 4MOTION four-wheel drive                                                                                                                                                                                                                                                                                                                                                                                                                                                                                                                                                                                                                                                                                                                                                                                                                                                                                                                                                                                                                                                                                                                                                                                                                                                                                                                                                                                                                                                                                                                                                                                                                                                                                                                                                                                                                                                                                                                                                                                                                                               | · · · · · · · · · · · · · · · · · · ·     |                 |                                                 |
| Gearbox         Six-speed manual gearbox 4MOTION four-wheel drive           Exterior dimensions         4           Length         mm         4,777 - 4,882           Width         mm         1,832 - 1,832           Height         mm         1,506 - 1,530           Length with towing bracket (maximum length)         mm         1,506 - 1,530           Length with towing bracket (maximum length)         mm         4,882           Width with door mirrors         mm         2,062           Wheelbase         mm         2,789           Track, front / rear         mm         1,582 / 1,565           Approach angle / departure angle         °         13.4 / 12.3           Breakover angle         °         10.5           Interior dimensions         5           Head area: 1st seat row / 2nd seat row / 3rd seat row         mm         970 / 980           Head area (glass sunroof): 1st seat row / 2nd seat row / mm         952 / 980           row / 3rd seat row         mm         1,053 / 960           Interior width: 1st seat row / 2nd seat row / 3rd seat row         mm         1,053 / 960           Interior width: 1st seat row / 2nd seat row / 3rd seat row         mm         1,053 / 960           Usuagage compartment         mm         1,000 <td></td> <td></td> <td>Lui 0 0</td>                                                                                                                                                                                                                                                                                                                                                                                                                                                                                                                                                                                                                                                                                                                                                                                            |                                           |                 | Lui 0 0                                         |
| Number of doors                                                                                                                                                                                                                                                                                                                                                                                                                                                                                                                                                                                                                                                                                                                                                                                                                                                                                                                                                                                                                                                                                                                                                                                                                                                                                                                                                                                                                                                                                                                                                                                                                                                                                                                                                                                                                                                                                                                                                                                                                                                                                                                |                                           | Six             | x-speed manual gearbox 4MOTION four-wheel drive |
| Length                                                                                                                                                                                                                                                                                                                                                                                                                                                                                                                                                                                                                                                                                                                                                                                                                                                                                                                                                                                                                                                                                                                                                                                                                                                                                                                                                                                                                                                                                                                                                                                                                                                                                                                                                                                                                                                                                                                                                                                                                                                                                                                         | Exterior dimensions                       |                 |                                                 |
| Width         mm         1,832 - 1,832           Height         mm         1,506 - 1,530           Length with towing bracket (maximum length)         mm         4,882           Width with door mirrors         mm         2,062           Wheelbase         mm         2,789           Track, front / rear         mm         1,582 / 1,565           Approach angle / departure angle         °         13,4 / 12.3           Breakover angle         °         10.5           Turning circle         m         11.4           Interior dimensions           Number of seats         5           Head area: 1st seat row / 2nd seat row / 3rd seat row         mm         970 / 980           Head area: 1st seat row / 2nd seat row / 2nd seat row         mm         952 / 980           row / 3rd seat row         mm         1,053 / 960           Interior width: 1st seat row / 2nd seat row / 3rd seat row         mm         1,466 / 1,511 / row           Luggage compartment           Legroom: 1st seat row / 2nd seat row / 3rd seat row         mm         1,172 / 2,018           Width between wheel housings         mm         1,000           Load height up to headlining         mm         1,000           Volume by VDA measur                                                                                                                                                                                                                                                                                                                                                                                                                                                                                                                                                                                                                                                                                                                                                                                                                                                                       | Number of doors                           |                 | 4                                               |
| Height                                                                                                                                                                                                                                                                                                                                                                                                                                                                                                                                                                                                                                                                                                                                                                                                                                                                                                                                                                                                                                                                                                                                                                                                                                                                                                                                                                                                                                                                                                                                                                                                                                                                                                                                                                                                                                                                                                                                                                                                                                                                                                                         | Length                                    | mm              | 4,777 - 4,882                                   |
| Length with towing bracket (maximum length)         mm         4,882           Width with door mirrors         mm         2,062           Wheelbase         mm         2,789           Track, front / rear         mm         1,582 / 1,565           Approach angle / departure angle         °         13.4 / 12.3           Breakover angle         °         10.5           Turning circle         m         11.4           Interior dimensions           Number of seats         5           Head area: 1st seat row / 2nd seat row / 3rd seat row         mm         970 / 980           Head area: (glass sunroof): 1st seat row / 2nd seat row         mm         952 / 980           row / 3rd seat row         mm         1,053 / 960           Interior width: 1st seat row / 2nd seat row / 3rd seat row         mm         1,466 / 1,511 /           row         Interior width: 1st seat row / 2nd seat row / 3rd seat row         mm         1,466 / 1,511 /           row         Luggage compartment         Interior width: 1st seat row / 2nd seat row / 3rd seat row         mm         1,053 / 960           Interior width: 1st seat row / 2nd seat row / 3rd seat row         mm         1,172 / 2,018         mm           Width between wheel housings         mm         1,053 / 960                                                                                                                                                                                                                                                                                                                                                                                                                                                                                                                                                                                                                                                                                                                                                                                                                 | Width                                     | mm              |                                                 |
| Width with door mirrors         mm         2,062           Wheelbase         mm         2,789           Track, front / rear         mm         1,582 / 1,565           Approach angle / departure angle         °         13.4 / 12.3           Breakover angle         °         10.5           Turning circle         m         11.4           Interior dimensions           Number of seats         5           Head area: 1st seat row / 2nd seat row / 3rd seat row         mm         970 / 980           Head area: 1st seat row / 2nd seat row / 2nd seat row         mm         952 / 980           row / 3rd seat row         mm         1,053 / 960           Interior width: 1st seat row / 2nd seat row / 3rd seat row         mm         1,466 / 1,511 /           row         1st seat row / 2nd seat row / 3rd seat row         mm         1,466 / 1,511 /           row         1st seat row / 2nd seat row / 3rd seat row         mm         1,466 / 1,511 /           row         1st seat row / 2nd seat row / 3rd seat row         mm         1,466 / 1,511 /           row         2nd seat row / 2nd seat row / 3rd seat row         mm         1,466 / 1,511 /           Legroom: 1st seat row / 2nd seat row / 3rd seat row         mm         1,172 / 2,018           Width                                                                                                                                                                                                                                                                                                                                                                                                                                                                                                                                                                                                                                                                                                                                                                                                                          | _ ~                                       | mm              |                                                 |
| Wheelbase         mm         2,789           Track, front / rear         mm         1,582 / 1,565           Approach angle / departure angle         °         13.4 / 12.3           Breakover angle         °         10.5           Turning circle         m         11.4           Interior dimensions           Number of seats         5           Head area: 1st seat row / 2nd seat row / 3rd seat row         mm         970 / 980           Head area (glass sunroof): 1st seat row / 2nd seat row / 2nd seat row         mm         952 / 980           row / 3rd seat row         mm         1,053 / 960           Interior width: 1st seat row / 2nd seat row / 3rd seat row         mm         1,466 / 1,511 /           row         mm         1,466 / 1,511 /           row         mm         1,466 / 1,511 /           row         mm         1,053 / 960           Interior width: 1st seat row / 2nd seat row / 3rd seat row         mm         1,466 / 1,511 /           row         mm         1,053 / 960           Interior width: 1st seat row / 2nd seat row / 3rd seat row         mm         1,172 / 2,018           Width between wheel housings         mm         1,000           Legroum: 4         big difference         639 - 1,769                                                                                                                                                                                                                                                                                                                                                                                                                                                                                                                                                                                                                                                                                                                                                                                                                                                          | , , , , , , , , , , , , , , , , , , , ,   | mm              | ·                                               |
| Track, front / rear         mm         1,582 / 1,565           Approach angle / departure angle         °         13.4 / 12.3           Breakover angle         °         10.5           Turning circle         m         11.4           Interior dimensions           Number of seats         5           Head area: 1st seat row / 2nd seat row / 3rd seat row         mm         970 / 980           Head area: (st seat row / 2nd seat row / 2nd seat row / 3rd seat row         mm         952 / 980           row / 3rd seat row         mm         1,053 / 960           Interior width: 1st seat row / 2nd seat row / 3rd seat row         mm         1,466 / 1,511 / row           Luggage compartment           Length, rear seat raised/folded down         mm         1,172 / 2,018           Width between wheel housings         mm         1,000           Load height up to headlining         mm         831           Volume by VDA measurement         I         639 - 1,769           Luggage compartment opening: width/height         mm         1,014 / 333           Weights           Kerb weight (EU, incl. 75 kg driver)         kg         1,670 - 1,851           Permitted gross weight         kg         2,260           Paylo                                                                                                                                                                                                                                                                                                                                                                                                                                                                                                                                                                                                                                                                                                                                                                                                                                                                 |                                           |                 |                                                 |
| Approach angle / departure angle   °   13.4 / 12.3     Breakover angle   °   10.5     Turning circle   m   11.4     Interior dimensions   5     Head area: 1st seat row / 2nd seat row / 3rd seat row   mm   970 / 980     Head area: 1st seat row / 2nd seat row / 2nd seat row   mm   952 / 980     Head area (glass sunroof): 1st seat row / 2nd seat row   mm   1,053 / 960     Interior width: 1st seat row / 2nd seat row   3rd seat row   mm   1,466 / 1,511 / row      |                                           |                 | ·                                               |
| Approach angle / departure angle   10.5   Turning circle   m   11.4    Interior dimensions   5   Head area: 1st seat row / 2nd seat row / 3rd seat row   mm   970 / 980   Head area (glass sunroof): 1st seat row / 2nd seat row   mm   952 / 980   row / 3rd seat row   2nd seat row / 3rd seat row   mm   1,053 / 960   Interior width: 1st seat row / 2nd seat row / 3rd seat row   mm   1,466 / 1,511 / row    Luggage compartment Length, rear seat raised/folded down   mm   1,172 / 2,018   Width between wheel housings   mm   1,000   Load height up to headlining   mm   831   Volume by VDA measurement   I   639 - 1,769   Luggage compartment opening: width/height   mm   1,014 / 333    Weights  Kerb weight (EU, incl. 75 kg driver)   kg   1,670 - 1,851   Permitted gross weight   kg   2,260   Payload from / to   kg   484 - 665   Permitted axle load, front/rear   kg   1,100 / 1,210   Allowable trailer weight, unbraked   kg   2,200 / 2,200   Allowable trailer weight, unbraked   kg   750   Permitted drawbar weight/roof load   kg   90 / 100    Capacities                                                                                                                                                                                                                                                                                                                                                                                                                                                                                                                                                                                                                                                                                                                                                                                                                                                                                                                                                                                                                                       |                                           |                 |                                                 |
| Interior dimensions Number of seats Head area: 1st seat row / 2nd seat row / 3rd seat row mm 970 / 980 Head area: (glass sunroof): 1st seat row / 2nd seat row mm 952 / 980 row / 3rd seat row / 2nd seat row / 3rd seat row mm 952 / 980 row / 3rd seat row / 2nd seat row / 3rd seat row mm 1,053 / 960 Interior width: 1st seat row / 2nd seat row mm 1,466 / 1,511 / row  Lugage compartment Length, rear seat raised/folded down mm 1,172 / 2,018 Width between wheel housings mm 1,000 Load height up to headlining mm 831 Volume by VDA measurement I 639 - 1,769 Lugage compartment opening: width/height mm 1,014 / 333  Weights Kerb weight (EU, incl. 75 kg driver) kg 1,670 - 1,851 Permitted gross weight kg 2,260 Payload from / to kg 484 - 665 Permitted axle load, front/rear kg 1,100 / 1,210 Allowable trailer weight up to 12% / 8% grade, braked kg 750 Permitted drawbar weight/roof load kg 90 / 100  Capacities                                                                                                                                                                                                                                                                                                                                                                                                                                                                                                                                                                                                                                                                                                                                                                                                                                                                                                                                                                                                                                                                                                                                                                                        | 1                                         |                 |                                                 |
| Interior dimensions Number of seats Head area: 1st seat row / 2nd seat row / 3rd seat row mm 970 / 980 Head area (glass sunroof): 1st seat row / 2nd seat row mm 952 / 980 row / 3rd seat row Legroom: 1st seat row / 2nd seat row mm 1,053 / 960 Interior width: 1st seat row / 2nd seat row mm 1,466 / 1,511 / row  Lugage compartment Length, rear seat raised/folded down mm 1,172 / 2,018 Width between wheel housings mm 1,000 Load height up to headlining mm 831 Volume by VDA measurement I 639 - 1,769 Luggage compartment opening: width/height mm 1,014 / 333  Weights Kerb weight (EU, incl. 75 kg driver) kg 1,670 - 1,851 Permitted gross weight kg 2,260 Payload from / to kg 484 - 665 Permitted axle load, front/rear kg 1,100 / 1,210 Allowable trailer weight, unbraked kg 750 Permitted drawbar weight/roof load  Capacities                                                                                                                                                                                                                                                                                                                                                                                                                                                                                                                                                                                                                                                                                                                                                                                                                                                                                                                                                                                                                                                                                                                                                                                                                                                                              | •                                         |                 |                                                 |
| Number of seats         5           Head area: 1st seat row / 2nd seat row / 3rd seat row         mm         970 / 980           Head area (glass sunroof): 1st seat row / 2nd seat row         mm         952 / 980           row / 3rd seat row         mm         1,053 / 960           Interior width: 1st seat row / 2nd seat row / 3rd seat row         mm         1,466 / 1,511 /           row         Interior width: 1st seat row / 2nd seat row / 3rd seat row         mm         1,466 / 1,511 /           row         Interior width: 1st seat row / 2nd seat row / 3rd seat row         mm         1,466 / 1,511 /           row         Interior width: 1st seat row / 2nd seat row / 3rd seat row         mm         1,466 / 1,511 /           row         Interior width: 1st seat row / 2nd seat row / 3rd seat row         mm         1,466 / 1,511 /           row         Interior width: 1st seat row / 2nd seat row / 3rd seat row         mm         1,172 / 2,018           Width setter wish the seat row / 2nd seat row / 3rd seat row         mm         1,172 / 2,018           Width between wheel housings         mm         1,000           Length, rear seat raised/folded down         mm         1,000           Width between wheel housings         mm         1,000           Length, rear seat raised/folded down         mm         1,000 <tr< td=""><td>·</td><td>111</td><td>11.4</td></tr<>                                                                                                                                                                                                                                                                                                                                                                                                                                                                                                                                                                                                                                                                                        | ·                                         | 111             | 11.4                                            |
| Head area: 1st seat row / 2nd seat row mm 970 / 980 Head area (glass sunroof): 1st seat row / 2nd seat mm 952 / 980 row / 3rd seat row Legroom: 1st seat row / 2nd seat row mm 1,053 / 960 Interior width: 1st seat row / 2nd seat row / 3rd seat row mm 1,466 / 1,511 / row  Luggage compartment Length, rear seat raised/folded down mm 1,172 / 2,018 Width between wheel housings mm 1,000 Load height up to headlining mm 831 Volume by VDA measurement I 639 - 1,769 Luggage compartment opening: width/height mm 1,014 / 333  Weights Kerb weight (EU, incl. 75 kg driver) kg 1,670 - 1,851 Permitted gross weight kg 2,260 Payload from / to kg 1,100 / 1,210 Allowable trailer weight, unbraked kg 750 Permitted drawbar weight/roof load kg 90 / 100  Capacities                                                                                                                                                                                                                                                                                                                                                                                                                                                                                                                                                                                                                                                                                                                                                                                                                                                                                                                                                                                                                                                                                                                                                                                                                                                                                                                                                      |                                           |                 | 5                                               |
| Head area (glass sunroof): 1st seat row / 2nd seat row / 3rd seat row   1,053 / 960   Interior width: 1st seat row / 2nd seat row / 3rd seat row   1,466 / 1,511 / row   1,172 / 2,018                                                                                                                                                                                                                                                                                                                                                                                                                                                                                                                                                                                                                                                                                                                                                                                                                                                                                                                                                                                                                                                                                                                                                                                                                                                                                                                                                                                                                                                                                                                                                                                                                                                                                                                                                                                                                           |                                           | mm              |                                                 |
| row / 3rd seat row Legroom: 1st seat row / 2nd seat row / 3rd seat row Interior width: 1st seat row / 2nd seat row / 3rd seat row  Luggage compartment Length, rear seat raised/folded down Midth between wheel housings Midth between wheel housings Mm Midth |                                           |                 |                                                 |
| Legroom: 1st seat row / 2nd seat row / 3rd seat row mm 1,053 / 960 Interior width: 1st seat row / 2nd seat row / 3rd seat mm 1,466 / 1,511 / row  Luggage compartment  Length, rear seat raised/folded down mm 1,172 / 2,018 Width between wheel housings mm 1,000 Load height up to headlining mm 831 Volume by VDA measurement I 639 - 1,769 Luggage compartment opening: width/height mm 1,014 / 333  Weights  Kerb weight (EU, incl. 75 kg driver) kg 1,670 - 1,851 Permitted gross weight kg 2,260 Payload from / to kg 484 - 665 Permitted axle load, front/rear kg 1,100 / 1,210 Allowable trailer weight up to 12% / 8% grade, braked kg 750 Permitted drawbar weight/roof load kg 90 / 100  Capacities                                                                                                                                                                                                                                                                                                                                                                                                                                                                                                                                                                                                                                                                                                                                                                                                                                                                                                                                                                                                                                                                                                                                                                                                                                                                                                                                                                                                                |                                           | 111111          | 552 / 560                                       |
| Interior width: 1st seat row / 2nd seat row / 3rd seat row  Luggage compartment  Length, rear seat raised/folded down mm 1,172 / 2,018 Width between wheel housings mm 1,000  Load height up to headlining mm 831 Volume by VDA measurement I 639 - 1,769  Luggage compartment opening: width/height mm 1,014 / 333  Weights  Kerb weight (EU, incl. 75 kg driver) kg 1,670 - 1,851  Permitted gross weight kg 2,260  Payload from / to kg 484 - 665  Permitted axle load, front/rear kg 1,100 / 1,210  Allowable trailer weight, unbraked kg 750  Permitted drawbar weight/roof load kg 90 / 100  Capacities                                                                                                                                                                                                                                                                                                                                                                                                                                                                                                                                                                                                                                                                                                                                                                                                                                                                                                                                                                                                                                                                                                                                                                                                                                                                                                                                                                                                                                                                                                                  |                                           | mm              | 1.053 / 960                                     |
| rowLuggage compartmentLength, rear seat raised/folded downmm1,172 / 2,018Width between wheel housingsmm1,000Load height up to headliningmm831Volume by VDA measurementI639 - 1,769Luggage compartment opening: width/heightmm1,014 / 333WeightsKerb weight (EU, incl. 75 kg driver)kg1,670 - 1,851Permitted gross weightkg2,260Payload from / tokg484 - 665Permitted axle load, front/rearkg1,100 / 1,210Allowable trailer weight up to 12% / 8% grade, brakedkg2,200 / 2,200Allowable trailer weight, unbrakedkg750Permitted drawbar weight/roof loadkg90 / 100Capacities                                                                                                                                                                                                                                                                                                                                                                                                                                                                                                                                                                                                                                                                                                                                                                                                                                                                                                                                                                                                                                                                                                                                                                                                                                                                                                                                                                                                                                                                                                                                                     |                                           |                 |                                                 |
| Length, rear seat raised/folded down mm 1,172 / 2,018 Width between wheel housings mm 1,000 Load height up to headlining mm 831 Volume by VDA measurement I 639 - 1,769 Luggage compartment opening: width/height mm 1,014 / 333  Weights  Kerb weight (EU, incl. 75 kg driver) kg 1,670 - 1,851 Permitted gross weight kg 2,260 Payload from / to kg 484 - 665 Permitted axle load, front/rear kg 1,100 / 1,210 Allowable trailer weight up to 12% / 8% grade, braked kg 750 Permitted drawbar weight/roof load kg 90 / 100  Capacities                                                                                                                                                                                                                                                                                                                                                                                                                                                                                                                                                                                                                                                                                                                                                                                                                                                                                                                                                                                                                                                                                                                                                                                                                                                                                                                                                                                                                                                                                                                                                                                       |                                           |                 | , , , , , ,                                     |
| Length, rear seat raised/folded down mm 1,172 / 2,018 Width between wheel housings mm 1,000 Load height up to headlining mm 831 Volume by VDA measurement I 639 - 1,769 Luggage compartment opening: width/height mm 1,014 / 333  Weights  Kerb weight (EU, incl. 75 kg driver) kg 1,670 - 1,851 Permitted gross weight kg 2,260 Payload from / to kg 484 - 665 Permitted axle load, front/rear kg 1,100 / 1,210 Allowable trailer weight up to 12% / 8% grade, braked kg 750 Permitted drawbar weight/roof load kg 90 / 100  Capacities                                                                                                                                                                                                                                                                                                                                                                                                                                                                                                                                                                                                                                                                                                                                                                                                                                                                                                                                                                                                                                                                                                                                                                                                                                                                                                                                                                                                                                                                                                                                                                                       | Luggage compartment                       |                 |                                                 |
| Width between wheel housings mm 1,000 Load height up to headlining mm 831 Volume by VDA measurement I 639 - 1,769 Luggage compartment opening: width/height mm 1,014 / 333  Weights  Kerb weight (EU, incl. 75 kg driver) kg 1,670 - 1,851 Permitted gross weight kg 2,260 Payload from / to kg 484 - 665 Permitted axle load, front/rear kg 1,100 / 1,210 Allowable trailer weight up to 12% / 8% grade, braked kg 750 Permitted drawbar weight/roof load kg 90 / 100  Capacities                                                                                                                                                                                                                                                                                                                                                                                                                                                                                                                                                                                                                                                                                                                                                                                                                                                                                                                                                                                                                                                                                                                                                                                                                                                                                                                                                                                                                                                                                                                                                                                                                                             | , ,,,,,,,,,,,,,,,,,,,,,,,,,,,,,,,,,,,,,   | mm              | 1,172 / 2,018                                   |
| Volume by VDA measurement Luggage compartment opening: width/height  Weights  Kerb weight (EU, incl. 75 kg driver)  Permitted gross weight Payload from / to Payload from / to Permitted axle load, front/rear Allowable trailer weight up to 12% / 8% grade, braked Allowable trailer weight, unbraked Permitted drawbar weight/roof load  Capacities                                                                                                                                                                                                                                                                                                                                                                                                                                                                                                                                                                                                                                                                                                                                                                                                                                                                                                                                                                                                                                                                                                                                                                                                                                                                                                                                                                                                                                                                                                                                                                                                                                                                                                                                                                         |                                           |                 |                                                 |
| Volume by VDA measurement Luggage compartment opening: width/height  Weights  Kerb weight (EU, incl. 75 kg driver)  Permitted gross weight Payload from / to Payload from / to Permitted axle load, front/rear Allowable trailer weight up to 12% / 8% grade, braked Allowable trailer weight, unbraked Permitted drawbar weight/roof load  Capacities                                                                                                                                                                                                                                                                                                                                                                                                                                                                                                                                                                                                                                                                                                                                                                                                                                                                                                                                                                                                                                                                                                                                                                                                                                                                                                                                                                                                                                                                                                                                                                                                                                                                                                                                                                         | •                                         |                 | 831                                             |
| Weights Kerb weight (EU, incl. 75 kg driver) kg 1,670 - 1,851 Permitted gross weight kg 2,260 Payload from / to kg 484 - 665 Permitted axle load, front/rear kg 1,100 / 1,210 Allowable trailer weight up to 12% / 8% grade, braked kg 2,200 / 2,200 Allowable trailer weight, unbraked kg 750 Permitted drawbar weight/roof load kg 90 / 100  Capacities                                                                                                                                                                                                                                                                                                                                                                                                                                                                                                                                                                                                                                                                                                                                                                                                                                                                                                                                                                                                                                                                                                                                                                                                                                                                                                                                                                                                                                                                                                                                                                                                                                                                                                                                                                      | Volume by VDA measurement                 | 1               |                                                 |
| Kerb weight (EU, incl. 75 kg driver) kg 1,670 - 1,851  Permitted gross weight kg 2,260  Payload from / to kg 484 - 665  Permitted axle load, front/rear kg 1,100 / 1,210  Allowable trailer weight up to 12% / 8% grade, braked kg 2,200 / 2,200  Allowable trailer weight, unbraked kg 750  Permitted drawbar weight/roof load kg 90 / 100  Capacities                                                                                                                                                                                                                                                                                                                                                                                                                                                                                                                                                                                                                                                                                                                                                                                                                                                                                                                                                                                                                                                                                                                                                                                                                                                                                                                                                                                                                                                                                                                                                                                                                                                                                                                                                                        | Luggage compartment opening: width/height | mm              | 1,014 / 333                                     |
| Permitted gross weight kg 2,260 Payload from / to kg 484 - 665 Permitted axle load, front/rear kg 1,100 / 1,210 Allowable trailer weight up to 12% / 8% grade, braked kg 2,200 / 2,200 Allowable trailer weight, unbraked kg 750 Permitted drawbar weight/roof load kg 90 / 100  Capacities                                                                                                                                                                                                                                                                                                                                                                                                                                                                                                                                                                                                                                                                                                                                                                                                                                                                                                                                                                                                                                                                                                                                                                                                                                                                                                                                                                                                                                                                                                                                                                                                                                                                                                                                                                                                                                    | Weights                                   |                 |                                                 |
| Payload from / to kg 484 - 665 Permitted axle load, front/rear kg 1,100 / 1,210 Allowable trailer weight up to 12% / 8% grade, braked kg 2,200 / 2,200 Allowable trailer weight, unbraked kg 750 Permitted drawbar weight/roof load kg 90 / 100  Capacities                                                                                                                                                                                                                                                                                                                                                                                                                                                                                                                                                                                                                                                                                                                                                                                                                                                                                                                                                                                                                                                                                                                                                                                                                                                                                                                                                                                                                                                                                                                                                                                                                                                                                                                                                                                                                                                                    |                                           | kg              | 1,670 - 1,851                                   |
| Payload from / to kg 484 - 665 Permitted axle load, front/rear kg 1,100 / 1,210 Allowable trailer weight up to 12% / 8% grade, braked kg 2,200 / 2,200 Allowable trailer weight, unbraked kg 750 Permitted drawbar weight/roof load kg 90 / 100  Capacities                                                                                                                                                                                                                                                                                                                                                                                                                                                                                                                                                                                                                                                                                                                                                                                                                                                                                                                                                                                                                                                                                                                                                                                                                                                                                                                                                                                                                                                                                                                                                                                                                                                                                                                                                                                                                                                                    | Permitted gross weight                    | _               | 2,260                                           |
| Allowable trailer weight up to 12% / 8% grade, braked kg 2,200 / 2,200 Allowable trailer weight, unbraked kg 750 Permitted drawbar weight/roof load kg 90 / 100  Capacities                                                                                                                                                                                                                                                                                                                                                                                                                                                                                                                                                                                                                                                                                                                                                                                                                                                                                                                                                                                                                                                                                                                                                                                                                                                                                                                                                                                                                                                                                                                                                                                                                                                                                                                                                                                                                                                                                                                                                    | , ·                                       |                 | 484 - 665                                       |
| Allowable trailer weight, unbraked kg 750 Permitted drawbar weight/roof load kg 90 / 100  Capacities                                                                                                                                                                                                                                                                                                                                                                                                                                                                                                                                                                                                                                                                                                                                                                                                                                                                                                                                                                                                                                                                                                                                                                                                                                                                                                                                                                                                                                                                                                                                                                                                                                                                                                                                                                                                                                                                                                                                                                                                                           |                                           | kg              | 1,100 / 1,210                                   |
| Permitted drawbar weight/roof load kg 90 / 100  Capacities                                                                                                                                                                                                                                                                                                                                                                                                                                                                                                                                                                                                                                                                                                                                                                                                                                                                                                                                                                                                                                                                                                                                                                                                                                                                                                                                                                                                                                                                                                                                                                                                                                                                                                                                                                                                                                                                                                                                                                                                                                                                     |                                           |                 |                                                 |
| Capacities                                                                                                                                                                                                                                                                                                                                                                                                                                                                                                                                                                                                                                                                                                                                                                                                                                                                                                                                                                                                                                                                                                                                                                                                                                                                                                                                                                                                                                                                                                                                                                                                                                                                                                                                                                                                                                                                                                                                                                                                                                                                                                                     |                                           | kg              |                                                 |
| ·                                                                                                                                                                                                                                                                                                                                                                                                                                                                                                                                                                                                                                                                                                                                                                                                                                                                                                                                                                                                                                                                                                                                                                                                                                                                                                                                                                                                                                                                                                                                                                                                                                                                                                                                                                                                                                                                                                                                                                                                                                                                                                                              | Permitted drawbar weight/roof load        | kg              | 90 / 100                                        |
| Fuel tank I 66                                                                                                                                                                                                                                                                                                                                                                                                                                                                                                                                                                                                                                                                                                                                                                                                                                                                                                                                                                                                                                                                                                                                                                                                                                                                                                                                                                                                                                                                                                                                                                                                                                                                                                                                                                                                                                                                                                                                                                                                                                                                                                                 | •                                         |                 |                                                 |
|                                                                                                                                                                                                                                                                                                                                                                                                                                                                                                                                                                                                                                                                                                                                                                                                                                                                                                                                                                                                                                                                                                                                                                                                                                                                                                                                                                                                                                                                                                                                                                                                                                                                                                                                                                                                                                                                                                                                                                                                                                                                                                                                | Fuel tank                                 | <u> </u>        | 66                                              |